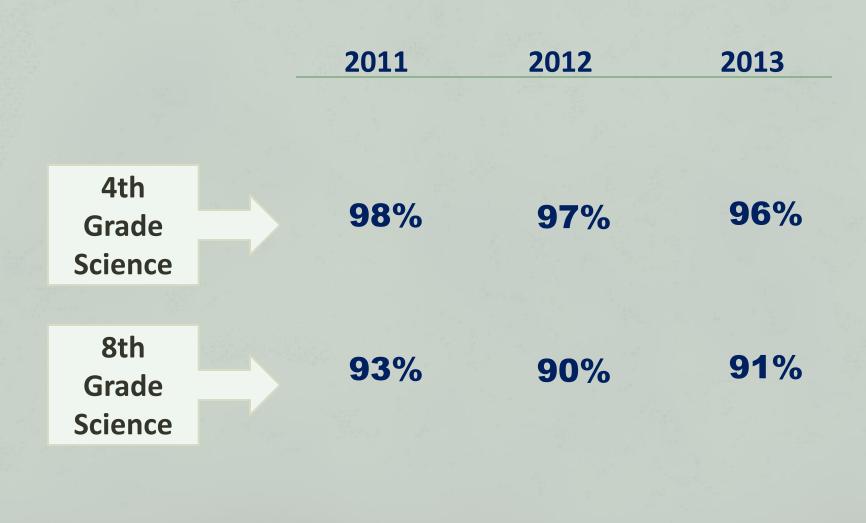

| 95%  | 89%  | 94%  |
| Commission of the Commission o |      |      |      |

#### **Middle Math**

|                      | 2011 | 2012       | 2013        |
|----------------------|------|------------|-------------|
| 6th<br>Grade<br>Math | 90%  | 94%        | 92%         |
| 7th                  |      |            |             |
| Grade<br>Math        | 72%  | 78%        | 81%         |
|                      |      |            |             |
| 8th                  |      |            |             |
| Grade                | 81%  | <b>79%</b> | <b>82</b> % |
|                      |      |            |             |

#### Science



## **Steps To Improvement**

Continued use of intervention/remediation & enrichment services for all students in grades k-8.



 Utilization of progress monitoring assessments (DRAs, AIMS WEB, Linkit! (2013-14), PLC developed common assessments in grades 1-8.

### **Steps To Improvement continued**

- Implementation of quarterly benchmarks at Liberty and middle school
- Writing across the curriculum with ongoing PD for staff both in-house and contracted
- Continued pull out for ASIPS & BSI program providing additional ELA remediation (math in middle).
- Continue use of SMART time to enhance student learning and provide remediation

### **Steps To Improvement continued**

 Purchase of Common Core aligned resources (workbooks, non-fiction reading materials, assessment programs-LinkIt!)